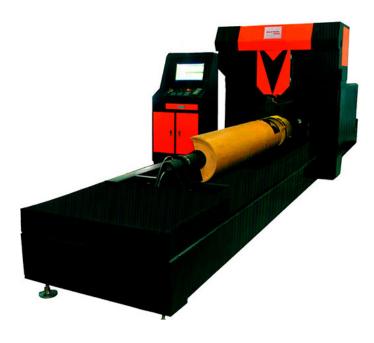

# **CORTADORA LASER PARA SUAJES CURVOS**

## MODELO: PACKLASER-RC1000

### **TECHNICAL PARAMETERS**

MODEL RC1000 / RC1500 / RC2000 LASER POWER 1000W / 1500W / 2000W CUTTING LENGHT 3000 MM CUTTING DIAMETER Ø200-800 MM POSITIONING ACCURACY ±0.1 MM GRAPHIC FORMAT DXF, PLT, AL...ETC LASER HEAD CONTROL AUTO FOCUSING CUTTING THICKNESS 0.45 MM, 0.71 MM, 1.05 MM...ETC MACHINE POWER SUPPLY 380 V, 50 HZ, 10 A CONTROL SYSTEM MOVEMENT CONTROL CARD MACHINE WEIGHT 4000 KG OPERATING SIZE 760\*650\*1650 MM (L\*W\*H) MACHINE OVERALL DIMENSION 7800\*1600\*2200 MM